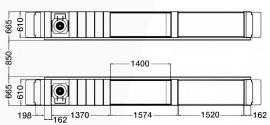

## Videos

Product

Assembly

Dimensions

5038 4800 1400 ~ 2000 3210

Technical Data

| Lifting capacity                 | 4200 kg         |
|----------------------------------|-----------------|
| Lifting height max.              | 2040 + 450 mm   |
| Platform L./ W.                  | 5000/610 mm     |
| Lifting, lowering time (approx.) | 45/45 sec.      |
| Power supply                     | 400 V / 3 Phase |
| Motor power                      | 2,2 kW          |
| Fusing                           | 16 A / type C   |
| Weight (approx.)                 | 2050 kg         |