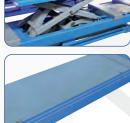

### Description

Lifting platform lift for level floor installation with integrated wheel free lift. The integrated wheel free lift allows the complete vehicle (car) to be lifted with all four wheels free. Furthermore, the TWSA-42U has rails fitted in the ramps, which allows the use of an additional wheel free jack (TW445-W). With integrated LED lighting on both sides of the complete length of the ramp. Also suitable as an MOT working lift or as a headlight testing station.

## Videos

Product

Assembly

Dimensions

5038 4800 1400 ~ 2000 3210

Technical Data

| Lifting capacity                 | 4200 kg         |
|----------------------------------|-----------------|
| Lifting height max.              | 2040 + 450 mm   |
| Platform L./ W.                  | 5000/610 mm     |
| Lifting, lowering time (approx.) | 45/45 sec.      |
| Power supply                     | 400 V / 3 Phase |
| Motor power                      | 2,2 kW          |
| Fusing                           | 16 A / type C   |
| Weight (approx.)                 | 2050 kg         |