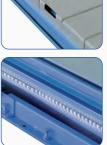

### Description

Lifting platform lift for level floor installation with integrated wheel free lift. The integrated wheel free lift allows the complete vehicle (car) to be lifted with all four wheels free. Furthermore, the TWSA-42U has rails fitted in the ramps, which allows the use of an additional wheel free jack (TW445-W). With integrated LED lighting on both sides of the complete length of the ramp. Also suitable as an MOT working lift or as a headlight testing station.

### Features

- 1A Quality built with CE-Certificate
- Manufactured in accordance to ISO 9001
- · CE-Stop and signal tone when lowering
- Hydraulic Synchronization control
- Free wheel jack with extensions
- · Rails for the usage of a jack
- Automatic safety-lock-release system
- · Ramp with anti roll off saftey
- · LED lighting possibilities on the lift
- Compressed air of 4-8 bar
- ANTI LIFT UP-Button for precise lifting of the platform. This button temporarily overrides the automatic / time switching relays of the platform