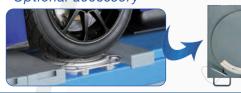

Optional accessory

Turntable Item No.: TW445-D

Axle free jack Item No.: TW445-W

Further accessories can be found at www.twinbusch.co.uk