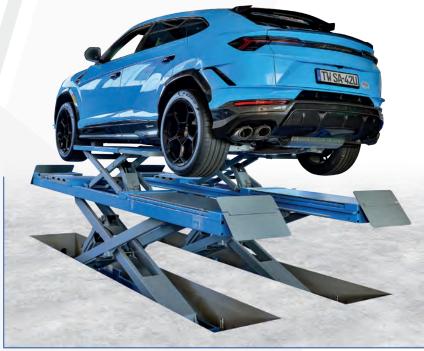

### Description

Lifting platform lift for level floor installation with integrated wheel free lift. The integrated wheel free lift allows the complete vehicle (car) to be lifted with all four wheels free. Furthermore, the TWSA-42U has rails fitted in the ramps, which allows the use of an additional wheel free jack (TW445-W). With integrated LED lighting on both sides of the complete length of the ramp. Also suitable as an MOT working lift or as a headlight testing station.

## Videos

Product

Assembly

Dimensions

5038 4800 1400 ~ 2000 3210

Technical Data

| Lifting capacity                 | 4200 kg         |
|----------------------------------|-----------------|
| Lifting height max.              | 2040 + 450 mm   |
| Platform L./ W.                  | 5000/610 mm     |
| Lifting, lowering time (approx.) | 45/45 sec.      |
| Power supply                     | 400 V / 3 Phase |
| Motor power                      | 2,2 kW          |
| Fusing                           | 16 A / type C   |
| Weight (approx.)                 | 2050 kg         |