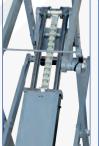

Choice of colour:

or

RAL 5015 RAL 7016

Videos

TWS3-19E TWS3-19E-G

Double Scissor lift

Item No.: TWS3-19E / TWS3-19E-G

On floor scissor lift. Due to its ultra-flat profile, you are able to lift very low sports cars.

Double cylinders and a rocker arm system provide powerful lifting capabilities.