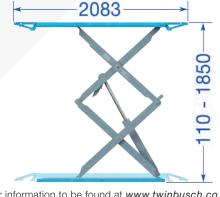

## **Dimensions**

Further information to be found at www.twinbusch.co.uk

### Technical Data

| Lifting capacity                 | 3000 kg          |
|----------------------------------|------------------|
| Lifting height max.              | 1850 mm + Rubber |
| Drive on height                  | 110 mm           |
| Lifting, lowering time (approx.) | 45/30 sec.       |
| Power supply                     | 400 V / 230 V    |
| Motor power                      | 2,2 kW           |
| Fusing                           | 16 A / type C    |
| Weight (approx.)                 | 960 kg           |
|                                  |                  |