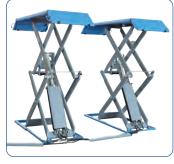

Choice of colour:

or

RAL 5015 RAL 7016

Videos

TWS3-19E TWS3-19E-G

Double Scissor lift

Item No.: TWS3-19E / TWS3-19E-G

On floor scissor lift. Due to its ultra-flat profile, you are able to lift very low sports cars.

Double cylinders and a rocker arm system provide powerful lifting capabilities.

# - Features

- 1A Quality built with CE-Certificate
- Manufactured in accordance to ISO 9001
- Acoustic Warning signal (foot protection)
- IR-System (Light beam constantly ensures both platforms remain synchronised)
- Electromagnetic safety release
- Hydraulic synchronisation
- Automatic safety-lock-release system
- · No restricting crossbar
- · Rocker arm system
- High quality solid construction
- Emergency lowering valve
- Ultra low profil
- Comfortable and easy-to-use control panel