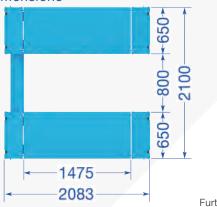

res

- 1A Quality built with CE-Certificate
- Manufactured in accordance to ISO 9001
- Acoustic Warning signal (foot protection)
- IR-System (Light beam constantly ensures both platforms remain synchronised)
- Electromagnetic safety release
- Hydraulic synchronisation
- Automatic safety-lock-release system
- · No restricting crossbar
- · Rocker arm system
- High quality solid construction
- Emergency lowering valve
- Ultra low profil
- Comfortable and easy-to-use control panel

Product



#### - Delivery contents

- · Lift incl. Power unit
- Rubber blocks (40 mm)
- Heavy duty anchor bolts (8 pcs.)
- English instruction manual
- Examination book and CE-Certificate
- Product video online









Electromagnetic

safety release



TW S3 19 E

compressed

air required





## **Dimensions**





Further information to be found at www.twinbusch.co.uk

### Technical Data

| Lifting capacity                 | 3000 kg          |
|----------------------------------|------------------|
| Lifting height max.              | 1850 mm + Rubber |
| Drive on height                  | 110 mm           |
| Lifting, lowering time (approx.) | 45/30 sec.       |
| Power supply                     | 400 V / 230 V    |
| Motor power                      | 2,2 kW           |
| Fusing                           | 16 A / type C    |
| Weight (approx.)                 | 960 kg           |
|                                  |                  |





Drive on ramps Item No.: TWS3-19-R 4 pcs. in the set



Cross beam for TWIN BUSCH scissor lifts Item No.: TWS3-Q 2 pcs. in the set



Extension for TWIN BU