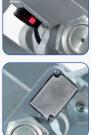

er arm system provide powerful lifting capabilities.

# - Features

- 1A Quality built with CE-Certificate
- Manufactured in accordance to ISO 9001
- Acoustic Warning signal (foot protection)
- IR-System (Light beam constantly ensures both platforms remain synchronised)
- Electromagnetic safety release
- Hydraulic synchronisation
- Automatic safety-lock-release system
- · No restricting crossbar
- · Rocker arm system
- High quality solid construction
- Emergency lowering valve
- Ultra low profil
- Comfortable and easy-to-use control panel

Product



#### - Delivery contents

- · Lift incl. Power unit
- Rubber blocks (40 mm)
- Heavy duty anchor bolts (8 pcs.)
- English instruction manual
- Examination book and CE-Certificate
- Product video online









Electromagnetic

safety release



TW S3 19 E

compressed

air required





## **Dimensions**





Further information to be found at www.twinbusch.co.uk

### Technical Data

| Lifting capacity                 | 3000 kg          |
|----------------------------------|------------------|
| Lifting height max.              | 1850 mm + Rubber |
| Drive on height                  | 110 mm           |
| Lifting, lowering time (approx.) | 45/30 sec.       |
| Power supply                     | 400 V / 230 V    |
| Motor power                      | 2,2 kW           |
| Fusing                           | 16 A / type C    |
| Weight (approx.)                 | 960 kg           |
|                                  |                  |





Drive on ramps Item No.: TWS3-19-R 4 pcs. in the set



Cross beam for TWIN BUSCH scissor li