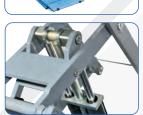

orts cars.

Double cylinders and a rocker arm system provide powerful lifting capabilities.

# - Features

- 1A Quality built with CE-Certificate
- Manufactured in accordance to ISO 9001
- Acoustic Warning signal (foot protection)
- IR-System (Light beam constantly ensures both platforms remain synchronised)
- Electromagnetic safety release
- Hydraulic synchronisation
- Automatic safety-lock-release system
- · No restricting crossbar
- · Rocker arm system
- High quality solid construction
- Emergency lowering valve
- Ultra low profil
- Comfortable and easy-to-use control panel

Product



#### - Delivery contents

- · Lift incl. Power unit
- Rubber blocks (40 mm)
- Heavy duty anchor bolts (8 pcs.)
- English instruction manual
- Examination book and CE-Certificate
- Product video online









Electromagnetic

safety release



TW S3 19 E

compressed

air required





## **Dimensions**





Further information to be found at www.twinbusch.co.uk

### Technical Data

| Lifting capacity                 | 3000 kg          |
|----------------------------------|------------------|
| Lifting height max.              | 1850 mm + Rubber |
| Drive on height                  | 110 mm           |
| Lifting, lowering time (approx.) | 45/30 sec.       |
| Power supply                     | 400 V / 230 V    |
| Motor power                      | 2,2 kW           |
| Fusing                           | 16 A / type C    |
| Weight (approx.)                 | 960 kg           |
|                                  |                  |





Drive on ramps Item No.: TWS3-19-R 4 pcs. in the set