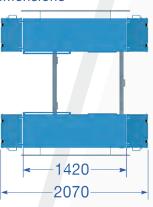

g platforms for perfect synchronism
- Low drive over height (110 mm)
- FAILSAFE safety lock system (monitoring of the detent position)
- Double line system for symmetrical distribution of the system pressure
- High quality solid construction
- Emergency lowering function in case of power failure
- · Direct actuation by two powerful hydraulic cylinders
- Automatic safety lock
- Foot protection
- Acoustic warning signal (foot protection)
- · High quality powder coating

#### Delivery contents

- Lift incl. Power unit | Rubber blocks
- English instruction manual
- Examination book | CE-Certificate
- · Assembly video online
- · Product video online







Assembly

video 🔳

Transporter class

middle

# Vehicle type / Wheelbase











short middle short



middle long



## **Dimensions**





Further information to be found at www.twinbusch.co.uk

#### Technical Data -

| Lifting capacity                       | 3000 kg          |
|----------------------------------------|------------------|
| Lifting height max.                    | 1000 mm + Rubber |
| Drive on height                        | 110 mm           |
| Lifting, lowering time (approx.)       | 20/20 sec.       |
| Power supply                           | 400 V or 230 V   |
| Motor power                            | 2,2 kW           |
| Fusing                                 | 16 A / type C    |
| Weight (approx.)                       | 500 kg           |
| **Planca note: The TMCO 10F F7 is only |                  |

\*\*Please note: The TWS3-10E-FZ is only

# Optional accessory





Drive on ramps Item No.: TWS