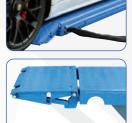

#### Low rise scissor lift.

1000 mm lifting height. Ideal for tyre service, painting and body work. With electromagnetic release. No compressed air supply is required. The platform can be lengthened by locking the drive on ramps. A very practical mobile kit is available as an option.

#### Features

- 1A Quality built with CE-Certificate
- Manufactured in accordance to ISO 9001
- Mechanical synchronization control of both lifting platforms for perfect synchronism
- Low drive over height (110 mm)
- FAILSAFE safety lock system (monitoring of the detent position)
- Double line system for symmetrical distribution of the system pressure
- High quality solid construction
- Emergency lowering function in case of power failure
- · Direct actuation by two powerful hydraulic cylinders
- Automatic safety lock
- Foot protection
- Acoustic warning signal (foot protection)
- · High quality powder coating