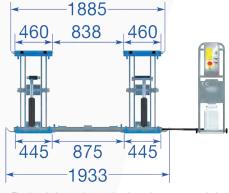

platforms for perfect synchronism
- Low drive over height (110 mm)
- FAILSAFE safety lock system (monitoring of the detent position)
- Double line system for symmetrical distribution of the system pressure
- High quality solid construction
- Emergency lowering function in case of power failure
- · Direct actuation by two powerful hydraulic cylinders
- Automatic safety lock
- Foot protection
- Acoustic warning signal (foot protection)
- · High quality powder coating

#### Delivery contents

- Lift incl. Power unit | Rubber blocks
- English instruction manual
- Examination book | CE-Certificate
- · Assembly video online
- · Product video online







Assembly

video 🔳

Transporter class

middle

# Vehicle type / Wheelbase











short middle short



middle long



## **Dimensions**





Further information to be found at www.twinbusch.co.uk

#### Technical Data -

| Lifting capacity                       | 3000 kg          |
|----------------------------------------|------------------|
| Lifting height max.                    | 1000 mm + Rubber |
| Drive on height                        | 110 mm           |
| Lifting, lowering time (approx.)       | 20/20 sec.       |
| Power supply                           | 400 V or 230 V   |
| Motor power                            | 2,2 kW           |
| Fusing                                 | 16 A / type C    |
| Weight (approx.)                       | 500 kg           |
| **Planca note: The TMCO 10F F7 is only |                  |

\*\*Please note: The TWS3-10E-FZ is only

# Optional accessory





Drive on ramps Item No.: TWS3-