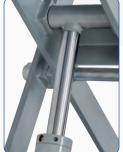

#### Features

- 1A Quality built with CE-Certificate
- Manufactured in accordance to ISO 9001
- Mechanical synchronization control of both lifting platforms for perfect synchronism
- Low drive over height (110 mm)
- FAILSAFE safety lock system (monitoring of the detent position)
- Double line system for symmetrical distribution of the system pressure
- High quality solid construction
- Emergency lowering function in case of power failure
- · Direct actuation by two powerful hydraulic cylinders
- Automatic safety lock
- Foot protection
- Acoustic warning signal (foot protection)
- · High quality powder coating