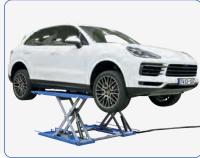

## Low rise scissor lift

#### Low rise scissor lift.

1000 mm lifting height. Ideal for tyre service, painting and body work. With electromagnetic release. No compressed air supply is required. The platform can be lengthened by locking the drive on ramps. A very practical mobile kit is available as an option.