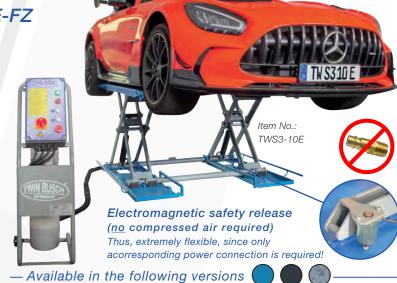

## Low rise scissor lift

## Item No.: TWS3-10E /-G / TWS3-10E-FZ

#### Low rise scissor lift.

1000 mm lifting height. Ideal for tyre service, painting and body work. With electromagnetic release. No compressed air supply is required. The platform can be lengthened by locking the drive on ramps. A very practical mobile kit is available as an option.

#### Features

- 1A Quality built with CE-Certificate
- Manufactured in accordance to ISO 9001
- Mechanical synchronization control of both lifting platforms for perfect synchronism
- Low drive over height (110 mm)
- FAILSAFE safety lock system (monitoring of the detent position)
- Double line system for symmetrical distribution of the system pressure
- High quality solid construction
- Emergency lowering function in case of power failure
- · Direct actuation by two powerful hydraulic cylinders
- Automatic safety lock
- Foot protection
- Acoustic warning signal (foot protection)
- · High quality powder coating