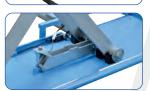

#### Features

- 1A Quality built with CE-Certificate
- Manufactured in accordance to ISO 9001
- Mechanical synchronization control of both lifting platforms for perfect synchronism
- Low drive over height (110 mm)
- FAILSAFE safety lock system (monitoring of the detent position)
- Double line system for symmetrical distribution of the system pressure
- High quality solid construction
- Emergency lowering function in case of power failure
- · Direct actuation by two powerful hydraulic cylinders
- Automatic safety lock
- Foot protection
- Acoustic warning signal (foot protection)
- · High quality powder coating