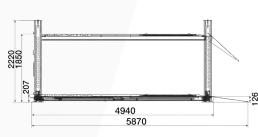

## Dimensions

Minimal wheel base for the alignment: 1600 mm

Maximum wheel base for the alignment: 3700 mm | Maximum wheel base for the lift: 4320 mm

Total length of the lift (including ramps): 5867 mm

Foundation requirement: (L) 5140 mm x (W) 3400 mm x (concrete strength C20/25) 150 mm

## Technical Data

| Lifting capacity       | 4500 kg         |
|------------------------|-----------------|
| Lifting height max.    | 1850 mm         |
| Runway length          | 4510 mm         |
| Runway width           | 536 mm          |
| Drive on height        | 126 mm          |
| Lifting time (approx.) | 50 sec.         |
| Power supply           | 400 V / 3 Phase |
| Motor power            | 2,2 kW          |
| Fusing                 | 16 A / type C   |
| Weight (approx.)       | 1400 kg         |
|                        |                 |