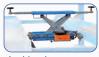

## 4-Post-Lift

#### Electro-hydraulic four-post lift.

With rear squirm plates and front recesses for optional turntables. This lift is ideal for wheel alignment and all other service work. Jacking beam also optionally available.