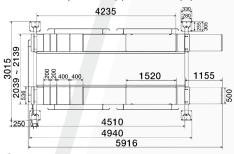

## Dimensions

Minimal wheel base for the alignment: 1600 mm

Maximum wheel base for the alignment: 3700 mm | Maximum wheel base for the lift: 4320 mm

Total length of the lift (including ramps): 5867 mm

Foundation requirement: (L) 5140 mm x (W) 3400 mm x (concrete strength C20/25) 150 mm

## Technical Data

| Lifting capacity       | 4500 kg         |
|------------------------|-----------------|
| Lifting height max.    | 1850 mm         |
| Runway length          | 4510 mm         |
| Runway width           | 536 mm          |
| Drive on height        | 126 mm          |
| Lifting time (approx.) | 50 sec.         |
| Power supply           | 400 V / 3 Phase |
| Motor power            | 2,2 kW          |
| Fusing                 | 16 A / type C   |
| Weight (approx.)       | 1400 kg         |
|                        |                 |