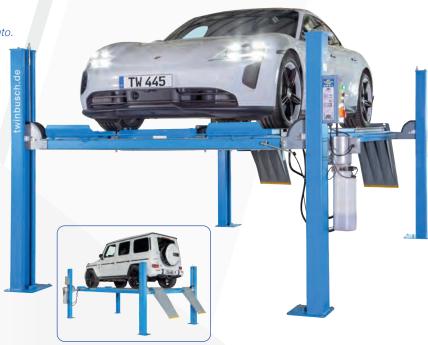

#### Electro-hydraulic four-post lift.

With rear squirm plates and front recesses for optional turntables. This lift is ideal for wheel alignment and all other service work. Jacking beam also optionally available.

#### **Features**

- 1A Quality built with CE-Certificate
- Manufactured in accordance to ISO 9001
- Lift capacity 4500 kg
- CE-Certificate
- IP 54 24V control box
- 24 V limit switch
- Hydraulic overflow valve
- Roll off protection
- · Safety lock for entire lifting height
- · Cable break safety device
- · Sliding plates
- Foot protection
- · Acoustic warning signal

## Technical Data

| Lifting capacity       | 4500 kg         |
|------------------------|-----------------|
| Lifting height max.    | 1850 mm         |
| Runway length          | 4510 mm         |
| Runway width           | 536 mm          |
| Drive on height        | 126 mm          |
| Lifting time (approx.) | 50 sec.         |
| Power supply           | 400 V / 3 Phase |
| Motor power            | 2,2 kW          |
| Fusing                 | 16 A / type C   |
| Weight (approx.)       | 1400 kg         |
|                        |                 |