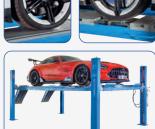

## 4-Post-Lift

#### Electro-hydraulic four-post lift.

With rear squirm plates and front recesses for optional turntables. This lift is ideal for wheel alignment and all other service work. Jacking beam also optionally available.