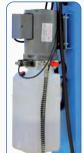

#### - Delivery contents

- Lift incl. Power unit
- Heavy duty anchor bolts (16 pcs.)
- Examination book and CE-Certificate
- Optional: Turntables (TW445-D)
- Optional: Jacking beam (2 t / Pneumatic) (TW445-W)
- Optional: Drive on ramp (TW445-R)
- Optional: Runway extensions front (TW445-V) and rear (TW445-H)
- Assembly video online | Product video online