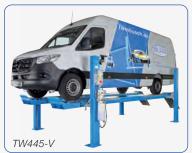

## Optional accessory

Turntables Item No.; TW445-D Turntables for wheel alignment

Jacking beam Item No.: TW445-W

Runway extensions (front) Item No.: TW445-V 2 piece in the set

Runway extensions (rear) Item No.: TW445-H 2 piece in the set Further accessories can be found at www.twinbusch.co.uk