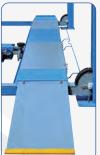

## Dimensions

Minimal wheel base for the alignment: 1600 mm

Maximum wheel base for the alignment: 3700 mm | Maximum wheel base for the lift: 4320 mm

Total length of the lift (including ramps): 5867 mm

Foundation requirement: (L) 5140 mm x (W) 3400 mm x (concrete strength C20/25) 150 mm