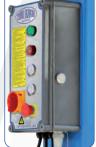

#### **Features**

- 1A Quality built with CE-Certificate
- Manufactured in accordance to ISO 9001
- Lift capacity 4500 kg
- CE-Certificate
- IP 54 24V control box
- 24 V limit switch
- Hydraulic overflow valve
- Roll off protection
- · Safety lock for entire lifting height
- · Cable break safety device
- · Sliding plates
- Foot protection
- · Acoustic warning signal