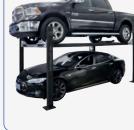

# 4-Post-parking lift - GREY-Line

Item No.: TW436P-G

#### Description

The practical 4 post parking lift.

With its optional mobile kit you can use this lift in very tight spaces and with the optional offset motor brackets you can assemble more lifts along side of each other.

### **Dimensions**

Maximum vehicle wheel base (under the lift): 2040 mm Maximum width between posts: 2380 mm

Maximum width on the lift: 2280 mm Secured clearance: ca. 1730 mm

Further information to be found at www.twinbusch.co.uk

# Technical Data

| Lifting capacity                 | 3600 kg       |
|----------------------------------|---------------|
| Lifting height max.              | 1900 mm       |
| Runway ( L./W.)                  | 4094/475 mm   |
| Lifting, lowering time (approx.) | 45/30 sec.    |
| Power supply                     | 230 V         |
| Motor power                      | 2,2 kW        |
| Fusing                           | 16 A / type C |
| Weight (approx.)                 | 830 kg        |