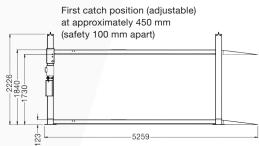

### **Dimensions**

Maximum vehicle wheel base (under the lift): 2040 mm Maximum width between posts: 2380 mm

Maximum width on the lift: 2280 mm Secured clearance: ca. 1730 mm

Further information to be found at www.twinbusch.co.uk