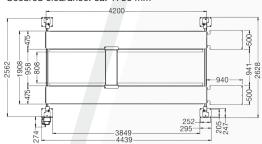

### **Dimensions**

Maximum vehicle wheel base (under the lift): 2040 mm Maximum width between posts: 2380 mm

Maximum width on the lift: 2280 mm Secured clearance: ca. 1730 mm

Further information to be found at www.twinbusch.co.uk

# Technical Data

| Lifting capacity                 | 3600 kg       |
|----------------------------------|---------------|
| Lifting height max.              | 1900 mm       |
| Runway ( L./W.)                  | 4094/475 mm   |
| Lifting, lowering time (approx.) | 45/30 sec.    |
| Power supply                     | 230 V         |
| Motor power                      | 2,2 kW        |
| Fusing                           | 16 A / type C |
| Weight (approx.)                 | 830 kg        |