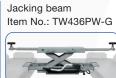

#### Description

The practical 4 post parking lift.

With its optional mobile kit you can use this lift in very tight spaces and with the optional offset motor brackets you can assemble more lifts along side of each other.

#### **Features**

- 1A Quality built with CE-Certificate
- Manufactured in accordance to ISO 9001
- Hydraulic overflow valve
- A hydraulic cylinder underneath the runway provides powerful lifting and lowering capabilities
- · Mechanical safety lock
- Manual safety-lock-release
- · Cable break safety device
- Roll on-off protection
- Foot protection
- · Acoustic warning signal
- Wide drive on ramps
- Easy to use control unit (Safety rate to IP 54)