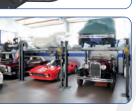

# 4-Post-parking lift - GREY-Line

Item No.: TW436P-G

#### Description

The practical 4 post parking lift.

With its optional mobile kit you can use this lift in very tight spaces and with the optional offset motor brackets you can assemble more lifts along side of each other.