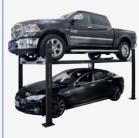

# 4-Post-parking lift - GREY-Line

Item No.: TW436P-G

#### Description

The practical 4 post parking lift.

With its optional mobile kit you can use this lift in very tight spaces and with the optional offset motor brackets you can assemble more lifts along side of each other.

### **Dimensions**

Maximum vehicle wheel base (under the lift): 2040 mm Maximum width between posts: 2380 mm

Maximum width on the lift: 2280 mm Secured clearance: ca. 1730 mm

Further information to be found at www.twinbusch.co.uk

# Technical Data

| Lifting capacity                 | 3600 kg       |
|----------------------------------|---------------|
| Lifting height max.              | 1900 mm       |
| Runway ( L./W.)                  | 4094/475 mm   |
| Lifting, lowering time (approx.) | 45/30 sec.    |
| Power supply                     | 230 V         |
| Motor power                      | 2,2 kW        |
| Fusing                           | 16 A / type C |
| Weight (approx.)                 | 830 kg        |