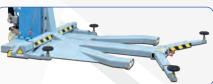

Cross beams for the 1-Post-Lift

Item No.: TW125-Q

(2 pcs. in the set)

Set of cross beams for lifting vehicleswith narrow frames such as off-roadvehicles or pre-war vintage cars.

Further accessories can be found at www.twinbusch.co.uk