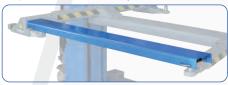

Cross beams for the 1-Post-Lift

Item No.: TW125-Q

(2 pcs. in the set)

Set of cross beams for lifting vehicleswith narrow frames such as off-roadvehicles or pre-war vintage cars.

Further accessories can be found at www.twinbusch.co.uk