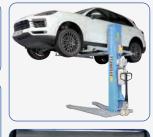

# 1-Post-Lift | mobile

Item No.: TW125M / TW125M-G

kg 2500 kg 1,93 m \$\frac{7}{230} \text{ V} \quad \text{Semi-auto.}

### Mobile, ultra flat 1-post lift.

NEW: The extremely low frame height of only 85 mm and a lowest lifting height of just 98 mm. Our TOP model 1-post lift is practical in every way. The one post mobile lift is ideal for use in tight spaces; it can be moved as easily as a pallet truck on all smooth hard surfaces.