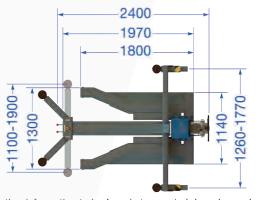

### **Dimensions**

# 1180-1900

Optional accessory

Further information to be found at www.twinbusch.co.uk

### Technical Data

| Lifting capacity                 | 2500 kg        |
|----------------------------------|----------------|
| Lifting height max.              | 1830 - 1930 mm |
| Lowest lifting point             | 98 mm          |
| Lifting, lowering time (approx.) | 35/30 sec.     |
| Power supply                     | 230 V          |
| Motor power                      | 2,2 kW         |
| Fusing                           | 16 A / type C  |
| Weight (approx.)                 | 720 kg         |
|                                  |                |