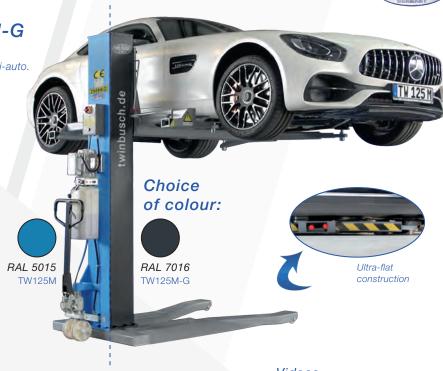

# 1-Post-Lift | mobile

Item No.: TW125M / TW125M-G

kg 2500 kg 1,93 m \$\frac{7}{230} \text{ V} \quad \text{Semi-auto.}

### Mobile, ultra flat 1-post lift.

NEW: The extremely low frame height of only 85 mm and a lowest lifting height of just 98 mm. Our TOP model 1-post lift is practical in every way. The one post mobile lift is ideal for use in tight spaces; it can be moved as easily as a pallet truck on all smooth hard surfaces.

### - Features

- 1A Quality built with CE-Certificate
- Manufactured in accordance to ISO 9001
- · Hydraulic cylinder for powerful lifting
- · Adjustable lifting pads
- · Telescopic lifting arms
- Mechanical safety-locks
- · Manual safety lock release • Special rolled section columns
- Aluminum-motor with 24 V -Control box
- · Column chain guard
- For use in tight spaces
- Easy to use control unit (Safety rate to IP 54)