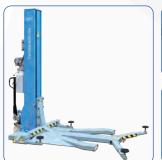

### Mobile, ultra flat 1-post lift.

NEW: The extremely low frame height of only 85 mm and a lowest lifting height of just 98 mm. Our TOP model 1-post lift is practical in every way. The one post mobile lift is ideal for use in tight spaces; it can be moved as easily as a pallet truck on all smooth hard surfaces.

### - Features

- 1A Quality built with CE-Certificate
- Manufactured in accordance to ISO 9001
- · Hydraulic cylinder for powerful lifting
- · Adjustable lifting pads
- · Telescopic lifting arms
- Mechanical safety-locks
- · Manual safety lock release • Special rolled section columns
- Aluminum-motor with 24 V -Control box
- · Column chain guard
- For use in tight spaces
- Easy to use control unit (Safety rate to IP 54)

### Technical Data

| Lifting capacity                 | 2500 kg        |
|----------------------------------|----------------|
| Lifting height max.              | 1830 - 1930 mm |
| Lowest lifting point             | 98 mm          |
| Lifting, lowering time (approx.) | 35/30 sec.     |
| Power supply                     | 230 V          |
| Motor power                      | 2,2 kW         |
| Fusing                           | 16 A / type C  |
| Weight (approx.)                 | 720 kg         |
|                                  |                |