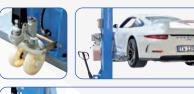

### Mobile, ultra flat 1-post lift.

NEW: The extremely low frame height of only 85 mm and a lowest lifting height of just 98 mm. Our TOP model 1-post lift is practical in every way. The one post mobile lift is ideal for use in tight spaces; it can be moved as easily as a pallet truck on all smooth hard surfaces.

### - Features

- 1A Quality built with CE-Certificate
- Manufactured in accordance to ISO 9001
- · Hydraulic cylinder for powerful lifting
- · Adjustable lifting pads
- · Telescopic lifting arms
- Mechanical safety-locks
- · Manual safety lock release • Special rolled section columns
- Aluminum-motor with 24 V -Control box
- · Column chain guard
- For use in tight spaces
- Easy to use control unit (Safety rate to IP 54)